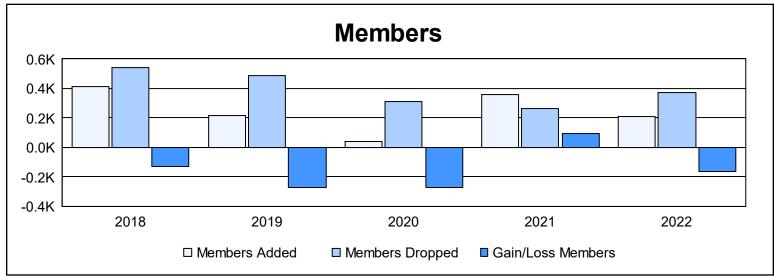

District 385 As of June 2022 Cumulative

| Year      | New<br>Clubs | Dropped<br>Clubs | Gain/<br>Loss<br>Clubs | New<br>Members | Charter<br>Members | Reinstate<br>Members | Transfer<br>Members | Total<br>Member<br>Added | Total<br>Members<br>Dropped | Gain/<br>Loss<br>Members |
|-----------|--------------|------------------|------------------------|----------------|--------------------|----------------------|---------------------|--------------------------|-----------------------------|--------------------------|
| 2017-2018 | 2            | 0                | 2                      | 264            | 124                | 12                   | 15                  | 415                      | 542                         | -127                     |
| 2018-2019 | 3            | 2                | 1                      | 81             | 108                | 7                    | 21                  | 217                      | 489                         | -272                     |
| 2019-2020 | 0            | 1                | -1                     | 0              | 17                 | 2                    | 19                  | 38                       | 312                         | -274                     |
| 2020-2021 | 0            | 0                | 0                      | 293            | 19                 | 14                   | 33                  | 359                      | 265                         | 94                       |
| 2021-2022 | 0            | 0                | 0                      | 176            | 7                  | 7                    | 18                  | 208                      | 373                         | -165                     |
| Average   | 1            | 1                | 0                      | 163            | 55                 | 8                    | 21                  | 247                      | 396                         | -149                     |