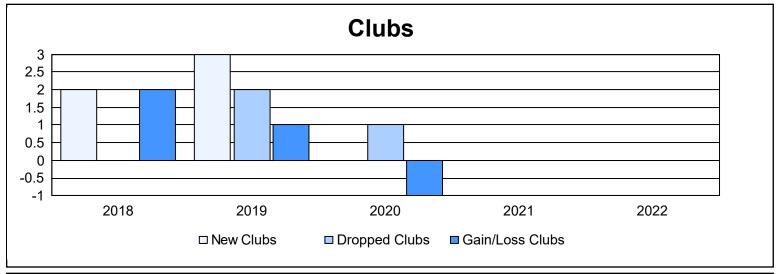

District 385 As of June 2022 Cumulative

| Year      | New<br>Clubs | Dropped<br>Clubs | Gain/<br>Loss<br>Clubs | New<br>Members | Charter<br>Members | Reinstate<br>Members | Transfer<br>Members | Total<br>Member<br>Added | Total<br>Members<br>Dropped | Gain/<br>Loss<br>Members |
|-----------|--------------|------------------|------------------------|----------------|--------------------|----------------------|---------------------|--------------------------|-----------------------------|--------------------------|
| 2017-2018 | 2            | 0                | 2                      | 264            | 124                | 12                   | 15                  | 415                      | 542                         | -127                     |
| 2018-2019 | 3            | 2                | 1                      | 81             | 108                | 7                    | 21                  | 217                      | 489                         | -272                     |
| 2019-2020 | 0            | 1                | -1                     | 0              | 17                 | 2                    | 19                  | 38                       | 312                         | -274                     |
| 2020-2021 | 0            | 0                | 0                      | 293            | 19                 | 14                   | 33                  | 359                      | 265                         | 94                       |
| 2021-2022 | 0            | 0                | 0                      | 176            | 7                  | 7                    | 18                  | 208                      | 373                         | -165                     |
| Average   | 1            | 1                | 0                      | 163            | 55                 | 8                    | 21                  | 247                      | 396                         | -149                     |